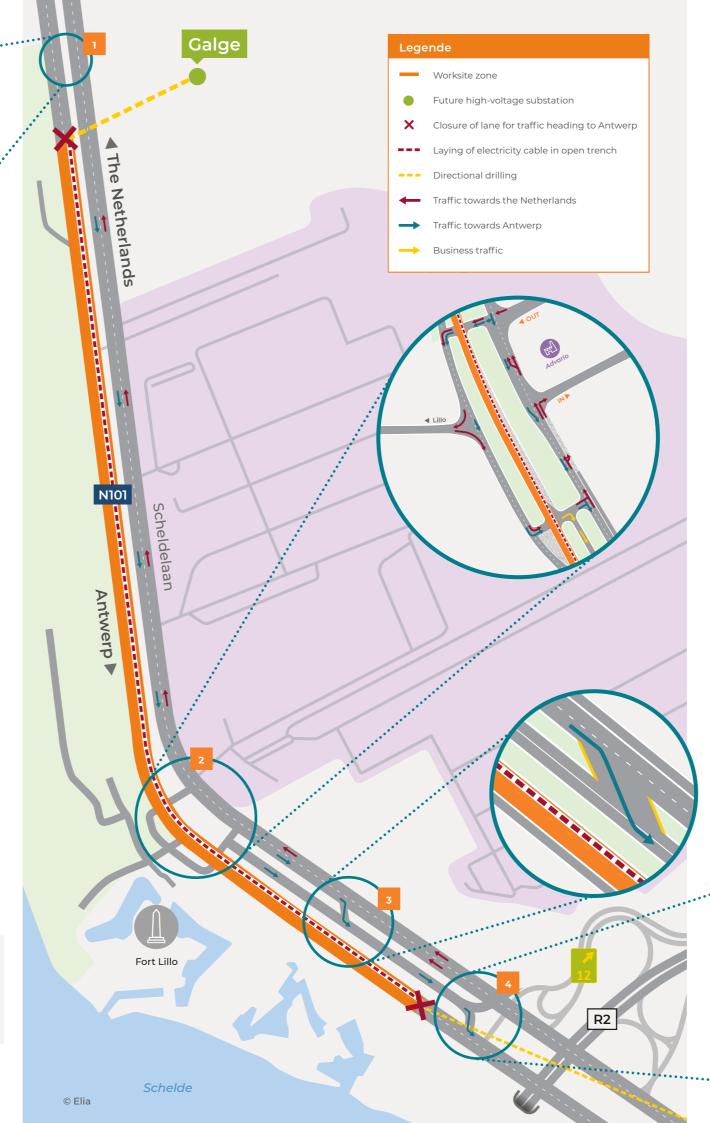

#### **Changed traffic situation on the Scheldelaan**

Elia will lay the underground electricity cables **in the roadway** along the side of the Scheldt. This roadway will be out of use throughout the works as a result. **Through traffic will continue** to be possible in both directions on the business side. The Scheldelaan will effectively be halved in size.

# Crossing through the central reservation

- Traffic heading towards Antwerp will leave the Scheldt side of the roadway here and continue along the business side of the Scheldelaan on one lane
- Two-way traffic will be possible along the entire length of the worksite zone (2.9 km) on the business side of Scheldelaan

#### Lillo-village bypass

- The accessibility of the village of Lillo will be guaranteed by means of a bypass
- Traffic heading towards Lillo will be able to use this bypass to change direction

#### **3** Crossing towards the bus lane

- We will provide a crossing in the middle of the bus lane
- This will ensure that traffic heading towards Antwerp flows more smoothly
- Until the works are complete, collective business transport will share the entire bus lane with through traffic

### 4 Lillo complex

- The Lillo (R2) slip-road complex will continue to be accessible
- Traffic heading towards Antwerp will change lanes again here, this time switching to the Scheldt side of the roadway